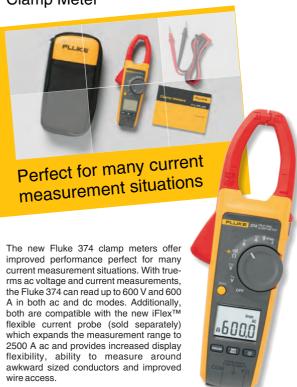

## Fluke 374 Clamp Meter

## **Specifications**

| Jaw Opening                       | 1.33" (34mm)      |  |
|-----------------------------------|-------------------|--|
| Max Wire Size                     | 750 MCM           |  |
| Current Range AC (RMS)            | 0 - 600 A         |  |
| Accuracy AC Current (50/60Hz)     | 2% +/- 5 counts   |  |
| AC Response                       | True-rms          |  |
| Current Range DC                  | 0 - 600 A         |  |
| Accuracy DC current               | 2% +/- 5 counts   |  |
| Voltage Range AC                  | 0 - 600 V         |  |
| Accuracy AC Voltage               | 1.5% +/- 5 counts |  |
| Voltage Range DC                  | 0 - 600 V         |  |
| Accuracy DC Voltage               | 1% +/- 5 counts   |  |
| Resistance Range                  | 0 - 6000 Ω        |  |
| Mechanical, Environmental and     | 600 V CAT IV      |  |
| Safety Ratings (Category Ratings) | 1000 V CAT III    |  |