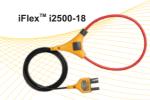

Additional accessory for Fluke 374 2500 Amp AC current measurement with iFlex™ flexible current probe (sold separately)